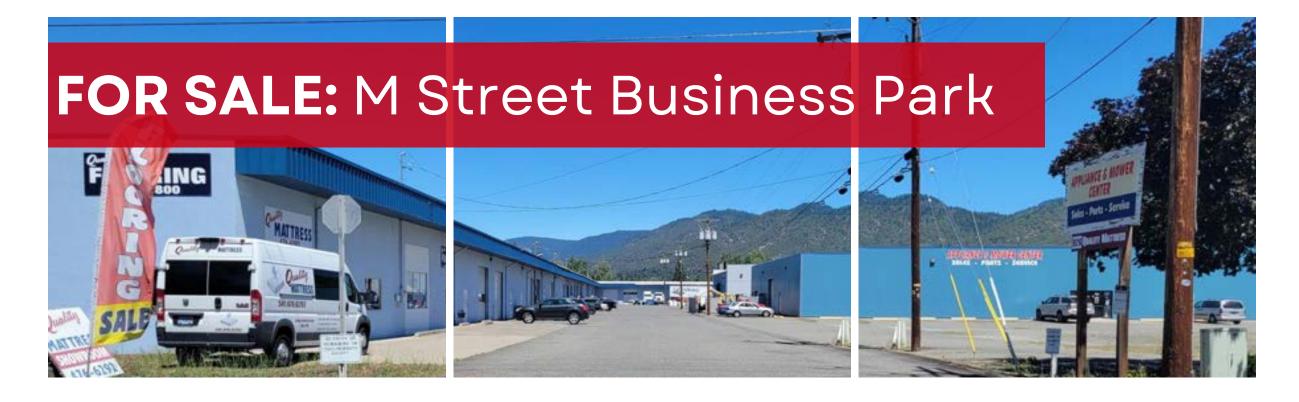

## See Our Featured Listing

Our Featured Property is a uniquely zoned industrial park right off of Grants Pass Parkway. Centrally located and surrounded by new commercial developments, this propery is a perfect opportunity for expansion with multiple units already built and leased on 2 tax lots alongside 2 additional tax lots ready for building. A must see! First tax lot is built out with 16 units while the second lot has 2 units. The final two tax lots are vacant, except...